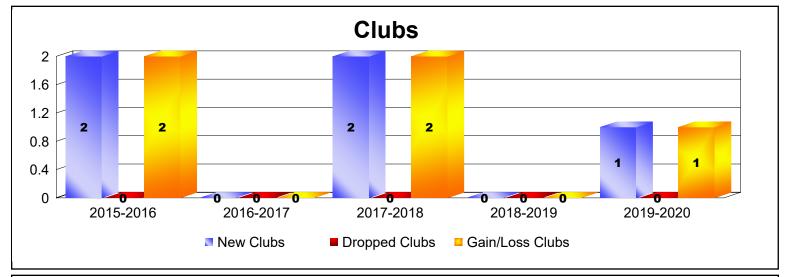

MBR0065 Page 1 of 2 7/7/2020 3:45:22AM

| Year      | New<br>Clubs | Dropped<br>Clubs | Gain/<br>Loss<br>Clubs | New<br>Members | Charter<br>Members | Reinstate<br>Members | Transfer<br>Members | Total<br>Member<br>Added | Total<br>Members<br>Dropped | Gain/<br>Loss<br>Members |
|-----------|--------------|------------------|------------------------|----------------|--------------------|----------------------|---------------------|--------------------------|-----------------------------|--------------------------|
| 2015-2016 | 2            | 0                | 2                      | 23             | 42                 | 0                    | 0                   | 65                       | -20                         | 45                       |
| 2016-2017 | 0            | 0                | 0                      | 18             | 1                  | 0                    | 1                   | 20                       | -62                         | -42                      |
| 2017-2018 | 2            | 0                | 2                      | 23             | 40                 | 1                    | 0                   | 64                       | -32                         | 32                       |
| 2018-2019 | 0            | 0                | 0                      | 19             | 0                  | 0                    | 1                   | 20                       | -19                         | 1                        |
| 2019-2020 | 1            | 0                | 1                      | 34             | 23                 | 12                   | 3                   | 72                       | -52                         | 20                       |
| Average   | 1            | 0                | 1                      | 23             | 21                 | 3                    | 1                   | 48                       | -37                         | 11                       |