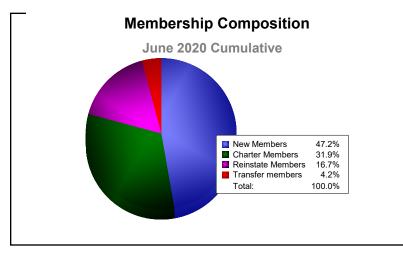

| -32                         | 32                       |
| 2018-2019 | 0            | 0                | 0                      | 19             | 0                  | 0                    | 1                   | 20                       | -19                         | 1                        |
| 2019-2020 | 1            | 0                | 1                      | 34             | 23                 | 12                   | 3                   | 72                       | -52                         | 20                       |
| Average   | 1            | 0                | 1                      | 23             | 21                 | 3                    | 1                   | 48                       | -37                         | 11                       |









MBR0065 Page 2 of 2 7/7/2020 3:45:22AM