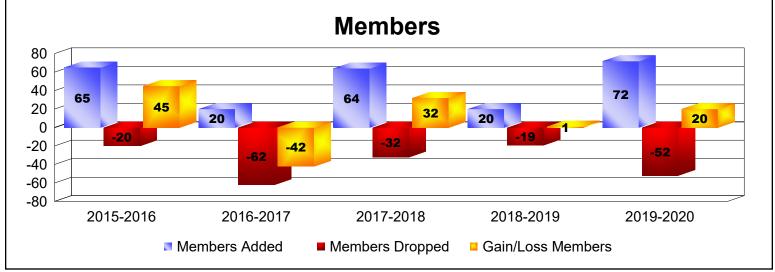

MBR0065 Page 1 of 2 7/7/2020 3:45:22AM

| Year      | New<br>Clubs | Dropped<br>Clubs | Gain/<br>Loss<br>Clubs | New<br>Members | Charter<br>Members | Reinstate<br>Members | Transfer<br>Members | Total<br>Member<br>Added | Total<br>Members<br>Dropped | Gain/<br>Loss<br>Members |
|-----------|--------------|------------------|------------------------|----------------|--------------------|----------------------|---------------------|--------------------------|-----------------------------|--------------------------|
| 2015-2016 | 2            | 0                | 2                      | 23             | 42                 | 0                    | 0                   | 65                       | -20                         | 45                       |
| 2016-2017 | 0            | 0                | 0                      | 18             | 1                  | 0                    | 1                   | 20                       | -62                         | -42                      |
| 2017-2018 | 2            | 0                | 2                      | 23             | 40                 | 1                    | 0                   | 64                       | -32                         | 32                       |
| 2018-2019 | 0            | 0                | 0                      | 19             | 0                  | 0                    | 1                   | 20                       | -19                         | 1                        |
| 2019-2020 | 1            | 0                | 1                      | 34             | 23                 | 12                   | 3                   | 72                       | -52                         | 20                       |
| Average   | 1            | 0                | 1                      | 23             | 21                 | 3                    | 1                   | 48                       | -37                         | 11                       |