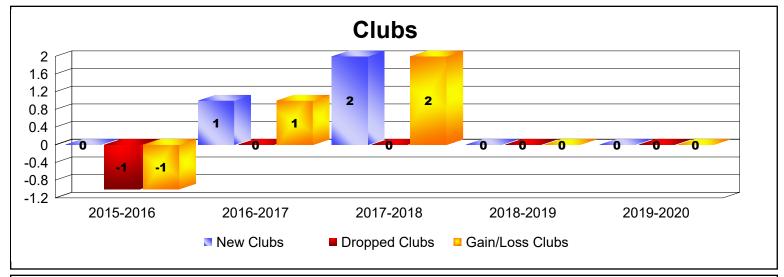

| Year      | New<br>Clubs | Dropped<br>Clubs | Gain/<br>Loss<br>Clubs | New<br>Members | Charter<br>Members | Reinstate<br>Members | Transfer<br>Members | Total<br>Member<br>Added | Total<br>Members<br>Dropped | Gain/<br>Loss<br>Members |
|-----------|--------------|------------------|------------------------|----------------|--------------------|----------------------|---------------------|--------------------------|-----------------------------|--------------------------|
| 2015-2016 | 0            | -1               | -1                     | 16             | 1                  | 0                    | 0                   | 17                       | -48                         | -31                      |
| 2016-2017 | 1            | 0                | 1                      | 10             | 20                 | 0                    | 0                   | 30                       | -54                         | -24                      |
| 2017-2018 | 2            | 0                | 2                      | 27             | 46                 | 0                    | 0                   | 73                       | -50                         | 23                       |
| 2018-2019 | 0            | 0                | 0                      | 23             | 0                  | 0                    | 0                   | 23                       | -26                         | -3                       |
| 2019-2020 | 0            | 0                | 0                      | 13             | 0                  | 0                    | 2                   | 15                       | -29                         | -14                      |
| Average   | 1            | 0                | 0                      | 18             | 13                 | 0                    | 0                   | 32                       | -41                         | -10                      |