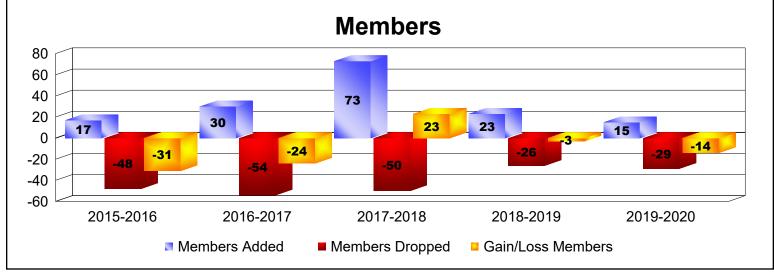

| Year      | New<br>Clubs | Dropped<br>Clubs | Gain/<br>Loss<br>Clubs | New<br>Members | Charter<br>Members | Reinstate<br>Members | Transfer<br>Members | Total<br>Member<br>Added | Total<br>Members<br>Dropped | Gain/<br>Loss<br>Members |
|-----------|--------------|------------------|------------------------|----------------|--------------------|----------------------|---------------------|--------------------------|-----------------------------|--------------------------|
| 2015-2016 | 0            | -1               | -1                     | 16             | 1                  | 0                    | 0                   | 17                       | -48                         | -31                      |
| 2016-2017 | 1            | 0                | 1                      | 10             | 20                 | 0                    | 0                   | 30                       | -54                         | -24                      |
| 2017-2018 | 2            | 0                | 2                      | 27             | 46                 | 0                    | 0                   | 73                       | -50                         | 23                       |
| 2018-2019 | 0            | 0                | 0                      | 23             | 0                  | 0                    | 0                   | 23                       | -26                         | -3                       |
| 2019-2020 | 0            | 0                | 0                      | 13             | 0                  | 0                    | 2                   | 15                       | -29                         | -14                      |
| Average   | 1            | 0                | 0                      | 18             | 13                 | 0                    | 0                   | 32                       | -41                         | -10                      |